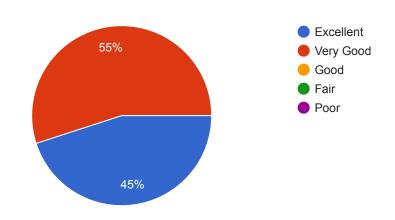

#### **FEEDBACK**

|                          |                |             |                    | DDA      |                                     |
|--------------------------|----------------|-------------|--------------------|----------|-------------------------------------|
| 1. How do yo             | u rate vour s  | atisfactio  | on about           | the Re   | ading Week?                         |
| Excellent                | Very good      | Good        | Fair               | Poor     | Comment:                            |
| 5                        | 4              | 3           | 2                  | 1        |                                     |
|                          |                |             |                    | •        |                                     |
| 2. Effectivenes          | ss of the Acti | ivities tal | ken duri           | ng the   | course.                             |
| Excellent                | Very good      | Good        | Fair               | Poor     | Comment:                            |
| 5                        | 4              | 3           | 2                  | 1        |                                     |
| 0                        |                | 1.7. (      |                    | c .1     |                                     |
| 3. Opinion ab            |                |             |                    |          |                                     |
| Excellent                | Very good      | Good        | Fair               | Poor     | Comment:                            |
| 5                        | 4              | 3           | 2                  | 1        |                                     |
| 4 Oninian ab             | aut Amanaa     | mont of     | tha aatirr         | ition.   |                                     |
| 4. Opinion ab  Excellent | Very good      | Good        | Fair               | Poor     | Comment:                            |
| 5                        | very good      | 3           | 2                  | 1        | Comment:                            |
| 3                        |                | 3           |                    |          |                                     |
| 5 Opinion abo            | out the Talk   | on Read     | ina: A SI          | cill for | Life Long learning and Online books |
| _                        | rnals By Mr.   |             | _                  | XIII IOI | Life Long learning and Orline books |
| Excellent                | Very good      | Good        | Fair               | Poor     | Comment:                            |
| 5                        | very good      | 3           | 2                  | 1        | Comment.                            |
| <u> </u>                 |                | U           |                    |          |                                     |
| 6.Opinion ab             | out the Book   | talk by     | Miss Ga            | utami !  | Shankar                             |
| o.epinon ac              | out the book   | tulk by     | 111100. <b>G</b> a | diami    | onunar.                             |
| Excellent                | Very good      | Good        | Fair               | Poor     | Comment:                            |
| 5                        | 4              | 3           | 2                  | 1        |                                     |
|                          |                |             |                    |          |                                     |
| 7. Opinion ab            | out topic of   | the creat   | ive shor           | t story  | writing Competition                 |
| •                        | •              |             |                    | J        |                                     |
| Excellent                | Very good      | Good        | Fair               | Poor     | Comment:                            |
| 5                        | 4              | 3           | 2                  | 1        |                                     |
|                          |                |             |                    |          |                                     |
| 8.Opinion ab             | out Usefulne   | ess of the  | Quiz co            | mpetit   | ion                                 |
|                          |                |             |                    | _        |                                     |
| Excellent                | Very good      | Good        | Fair               | Poor     | Comment:                            |
| 5                        | 4              | 3           | 2                  | 1        |                                     |
|                          |                |             |                    |          |                                     |
| 9.Opinion ab             | out location   | of the Bo   | oks Noc            | ok (Boo  | k Exhibition) on every floors       |
|                          |                |             |                    |          |                                     |

Excellent

5

Very good

Good

3

Fair

2

Poor