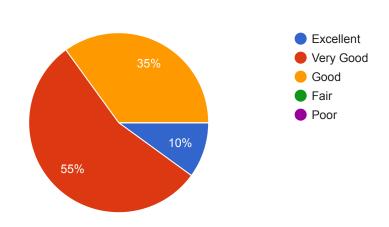

#### **FEEDBACK**

|                          |                |             |                    | DDA      |                                     |
|--------------------------|----------------|-------------|--------------------|----------|-------------------------------------|
| 1. How do yo             | u rate vour s  | atisfactio  | on about           | the Re   | ading Week?                         |
| Excellent                | Very good      | Good        | Fair               | Poor     | Comment:                            |
| 5                        | 4              | 3           | 2                  | 1        |                                     |
|                          |                |             |                    | •        |                                     |
| 2. Effectivenes          | ss of the Acti | ivities tal | ken duri           | ng the   | course.                             |
| Excellent                | Very good      | Good        | Fair               | Poor     | Comment:                            |
| 5                        | 4              | 3           | 2                  | 1        |                                     |
| 0                        |                | 1.7. (      |                    | c .1     |                                     |
| 3. Opinion ab            |                |             |                    |          |                                     |
| Excellent                | Very good      | Good        | Fair               | Poor     | Comment:                            |
| 5                        | 4              | 3           | 2                  | 1        |                                     |
| 4 Oninian ab             | aut Amanaa     | mont of     | tha aatirr         | ition.   |                                     |
| 4. Opinion ab  Excellent | Very good      | Good        | Fair               | Poor     | Comment:                            |
| 5                        | very good      | 3           | 2                  | 1        | Comment:                            |
| 3                        |                | 3           |                    |          |                                     |
| 5 Opinion abo            | out the Talk   | on Read     | ina: A SI          | cill for | Life Long learning and Online books |
| _                        | rnals By Mr.   |             | _                  | XIII IOI | Life Long learning and Orline books |
| Excellent                | Very good      | Good        | Fair               | Poor     | Comment:                            |
| 5                        | very good      | 3           | 2                  | 1        | Comment.                            |
| <u> </u>                 |                | U           |                    |          |                                     |
| 6.Opinion ab             | out the Book   | talk by     | Miss Ga            | utami !  | Shankar                             |
| o.epinon ac              | out the book   | tulk by     | 111100. <b>G</b> a | diami    | onunar.                             |
| Excellent                | Very good      | Good        | Fair               | Poor     | Comment:                            |
| 5                        | 4              | 3           | 2                  | 1        |                                     |
|                          |                |             |                    |          |                                     |
| 7. Opinion ab            | out topic of   | the creat   | ive shor           | t story  | writing Competition                 |
| •                        | •              |             |                    | J        |                                     |
| Excellent                | Very good      | Good        | Fair               | Poor     | Comment:                            |
| 5                        | 4              | 3           | 2                  | 1        |                                     |
|                          |                |             |                    |          |                                     |
| 8.Opinion ab             | out Usefulne   | ess of the  | Quiz co            | mpetit   | ion                                 |
|                          |                |             |                    | _        |                                     |
| Excellent                | Very good      | Good        | Fair               | Poor     | Comment:                            |
| 5                        | 4              | 3           | 2                  | 1        |                                     |
|                          |                |             |                    |          |                                     |
| 9.Opinion ab             | out location   | of the Bo   | oks Noc            | ok (Boo  | k Exhibition) on every floors       |
|                          |                |             |                    |          |                                     |