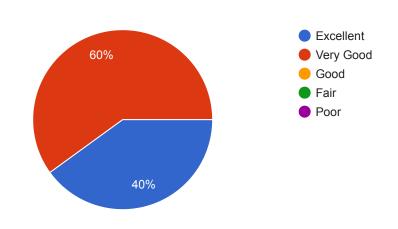

#### **FEEDBACK**

|                          |                |             |                    | DDA      |                                     |
|--------------------------|----------------|-------------|--------------------|----------|-------------------------------------|
| 1. How do yo             | u rate vour s  | atisfactio  | on about           | the Re   | ading Week?                         |
| Excellent                | Very good      | Good        | Fair               | Poor     | Comment:                            |
| 5                        | 4              | 3           | 2                  | 1        |                                     |
|                          |                |             |                    | •        |                                     |
| 2. Effectivenes          | ss of the Acti | ivities tal | ken duri           | ng the   | course.                             |
| Excellent                | Very good      | Good        | Fair               | Poor     | Comment:                            |
| 5                        | 4              | 3           | 2                  | 1        |                                     |
| 0                        |                | 1.7. (      |                    | c .1     |                                     |
| 3. Opinion ab            |                |             |                    |          |                                     |
| Excellent                | Very good      | Good        | Fair               | Poor     | Comment:                            |
| 5                        | 4              | 3           | 2                  | 1        |                                     |
| 4 Oninian ab             | aut Amanaa     | mont of     | tha aatirr         | ition.   |                                     |
| 4. Opinion ab  Excellent | Very good      | Good        | Fair               | Poor     | Comment:                            |
| 5                        | very good      | 3           | 2                  | 1        | Comment:                            |
| 3                        |                | 3           |                    |          |                                     |
| 5 Opinion abo            | out the Talk   | on Read     | ina: A SI          | cill for | Life Long learning and Online books |
| _                        | rnals By Mr.   |             | _                  | XIII IOI | Life Long learning and Orline books |
| Excellent                | Very good      | Good        | Fair               | Poor     | Comment:                            |
| 5                        | very good      | 3           | 2                  | 1        | Comment.                            |
| <u> </u>                 |                | U           |                    |          |                                     |
| 6.Opinion ab             | out the Book   | talk by     | Miss Ga            | utami !  | Shankar                             |
| o.epinon ac              | out the book   | tulk by     | 111100. <b>G</b> a | diami    | onunar.                             |
| Excellent                | Very good      | Good        | Fair               | Poor     | Comment:                            |
| 5                        | 4              | 3           | 2                  | 1        |                                     |
|                          |                |             |                    |          |                                     |
| 7. Opinion ab            | out topic of   | the creat   | ive shor           | t story  | writing Competition                 |
| •                        | •              |             |                    | J        |                                     |
| Excellent                | Very good      | Good        | Fair               | Poor     | Comment:                            |
| 5                        | 4              | 3           | 2                  | 1        |                                     |
|                          |                |             |                    |          |                                     |
| 8.Opinion ab             | out Usefulne   | ess of the  | Quiz co            | mpetit   | ion                                 |
|                          |                |             |                    | _        |                                     |
| Excellent                | Very good      | Good        | Fair               | Poor     | Comment:                            |
| 5                        | 4              | 3           | 2                  | 1        |                                     |
|                          |                |             |                    |          |                                     |
| 9.Opinion ab             | out location   | of the Bo   | oks Noc            | ok (Boo  | k Exhibition) on every floors       |
|                          |                |             |                    |          |                                     |