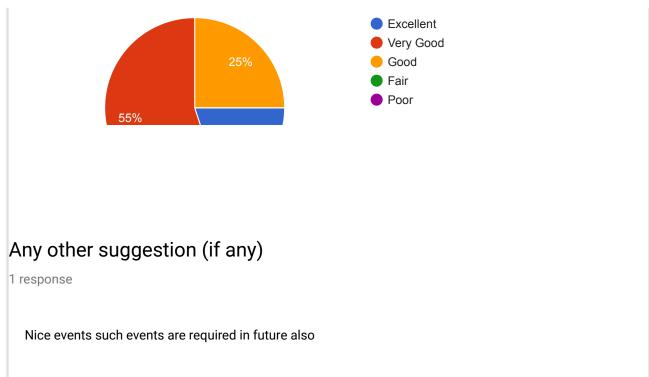

#### **FEEDBACK**

|                          |                |             |                    | DDA      |                                     |
|--------------------------|----------------|-------------|--------------------|----------|-------------------------------------|
| 1. How do yo             | u rate vour s  | atisfactio  | on about           | the Re   | ading Week?                         |
| Excellent                | Very good      | Good        | Fair               | Poor     | Comment:                            |
| 5                        | 4              | 3           | 2                  | 1        |                                     |
|                          |                |             |                    | •        |                                     |
| 2. Effectivenes          | ss of the Acti | ivities tal | ken duri           | ng the   | course.                             |
| Excellent                | Very good      | Good        | Fair               | Poor     | Comment:                            |
| 5                        | 4              | 3           | 2                  | 1        |                                     |
| 0                        |                | 1.7. (      |                    | c .1     |                                     |
| 3. Opinion ab            |                |             |                    |          |                                     |
| Excellent                | Very good      | Good        | Fair               | Poor     | Comment:                            |
| 5                        | 4              | 3           | 2                  | 1        |                                     |
| 4 Oninian ab             | aut Amanaa     | mont of     | tha aatirr         | ition.   |                                     |
| 4. Opinion ab  Excellent | Very good      | Good        | Fair               | Poor     | Comment:                            |
| 5                        | very good      | 3           | 2                  | 1        | Comment:                            |
| 3                        |                | 3           |                    |          |                                     |
| 5 Opinion abo            | out the Talk   | on Read     | ina: A SI          | cill for | Life Long learning and Online books |
| _                        | rnals By Mr.   |             | _                  | XIII IOI | Life Long learning and Orline books |
| Excellent                | Very good      | Good        | Fair               | Poor     | Comment:                            |
| 5                        | very good      | 3           | 2                  | 1        | Comment.                            |
| <u> </u>                 |                | U           |                    |          |                                     |
| 6.Opinion ab             | out the Book   | talk by     | Miss Ga            | utami !  | Shankar                             |
| o.epinon ac              | out the book   | tulk by     | 111100. <b>G</b> a | diami    | onunar.                             |
| Excellent                | Very good      | Good        | Fair               | Poor     | Comment:                            |
| 5                        | 4              | 3           | 2                  | 1        |                                     |
|                          |                |             |                    |          |                                     |
| 7. Opinion ab            | out topic of   | the creat   | ive shor           | t story  | writing Competition                 |
| •                        | •              |             |                    | J        |                                     |
| Excellent                | Very good      | Good        | Fair               | Poor     | Comment:                            |
| 5                        | 4              | 3           | 2                  | 1        |                                     |
|                          |                |             |                    |          |                                     |
| 8.Opinion ab             | out Usefulne   | ess of the  | Quiz co            | mpetit   | ion                                 |
|                          |                |             |                    | _        |                                     |
| Excellent                | Very good      | Good        | Fair               | Poor     | Comment:                            |
| 5                        | 4              | 3           | 2                  | 1        |                                     |
|                          |                |             |                    |          |                                     |
| 9.Opinion ab             | out location   | of the Bo   | oks Noc            | ok (Boo  | k Exhibition) on every floors       |
|                          |                |             |                    |          |                                     |