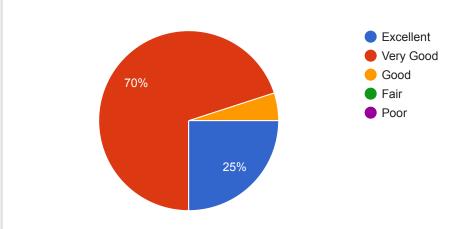

#### **FEEDBACK**

|                          |                |             |                    | DDA      |                                     |
|--------------------------|----------------|-------------|--------------------|----------|-------------------------------------|
| 1. How do yo             | u rate vour s  | atisfactio  | on about           | the Re   | ading Week?                         |
| Excellent                | Very good      | Good        | Fair               | Poor     | Comment:                            |
| 5                        | 4              | 3           | 2                  | 1        |                                     |
|                          |                |             |                    | •        |                                     |
| 2. Effectivenes          | ss of the Acti | ivities tal | ken duri           | ng the   | course.                             |
| Excellent                | Very good      | Good        | Fair               | Poor     | Comment:                            |
| 5                        | 4              | 3           | 2                  | 1        |                                     |
| 0                        |                | 1.7. (      |                    | c .1     |                                     |
| 3. Opinion ab            |                |             |                    |          |                                     |
| Excellent                | Very good      | Good        | Fair               | Poor     | Comment:                            |
| 5                        | 4              | 3           | 2                  | 1        |                                     |
| 4 Oninian ab             | aut Amanaa     | mont of     | tha aatirr         | ition.   |                                     |
| 4. Opinion ab  Excellent | Very good      | Good        | Fair               | Poor     | Comment:                            |
| 5                        | very good      | 3           | 2                  | 1        | Comment:                            |
| 3                        |                | 3           |                    |          |                                     |
| 5 Opinion abo            | out the Talk   | on Read     | ina: A SI          | cill for | Life Long learning and Online books |
| _                        | rnals By Mr.   |             | _                  | XIII IOI | Life Long learning and Orline books |
| Excellent                | Very good      | Good        | Fair               | Poor     | Comment:                            |
| 5                        | very good      | 3           | 2                  | 1        | Comment.                            |
| <u> </u>                 |                | U           |                    |          |                                     |
| 6.Opinion ab             | out the Book   | talk by     | Miss Ga            | utami !  | Shankar                             |
| o.epinon ac              | out the book   | tulk by     | 111100. <b>G</b> a | diami    | onunar.                             |
| Excellent                | Very good      | Good        | Fair               | Poor     | Comment:                            |
| 5                        | 4              | 3           | 2                  | 1        |                                     |
|                          |                |             |                    |          |                                     |
| 7. Opinion ab            | out topic of   | the creat   | ive shor           | t story  | writing Competition                 |
| •                        | •              |             |                    | J        |                                     |
| Excellent                | Very good      | Good        | Fair               | Poor     | Comment:                            |
| 5                        | 4              | 3           | 2                  | 1        |                                     |
|                          |                |             |                    |          |                                     |
| 8.Opinion ab             | out Usefulne   | ess of the  | Quiz co            | mpetit   | ion                                 |
|                          |                |             |                    | _        |                                     |
| Excellent                | Very good      | Good        | Fair               | Poor     | Comment:                            |
| 5                        | 4              | 3           | 2                  | 1        |                                     |
|                          |                |             |                    |          |                                     |
| 9.Opinion ab             | out location   | of the Bo   | oks Noc            | ok (Boo  | k Exhibition) on every floors       |
|                          |                |             |                    |          |                                     |