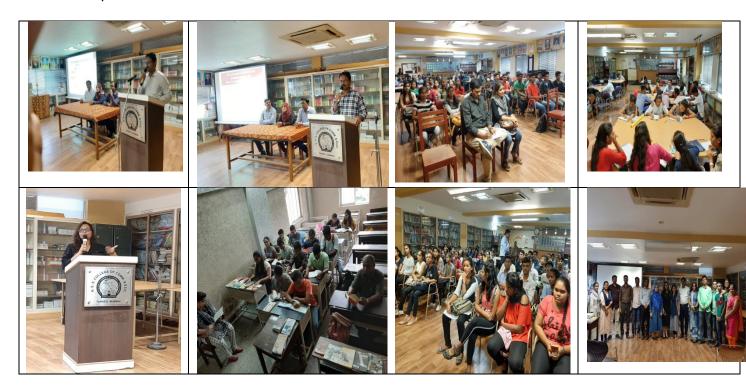

**Short Report** (Max.300 words):- "**Reading Week 2019-20**" was jointly organized by Department of Library and Department of Business Communication for 10<sup>th</sup> July 2019 to 17<sup>th</sup> July 2019 in the college

The motto of the program is to inculcate the reading habit of students. During this period series of programs were arranged to enhance the reading skill and to motivate them to read books it may be in physical or electronic form.

The week long program was inaugurated by Principal De. Shamim Sayed by lighting the lamp and addressed the gathering and mentioned the importance of reading in digital era and followed by Open Quiz competition total 70 students were participated in the program.

Book Nook was organized on different them on different corners of the college on each floor from 11<sup>th</sup> July to 16<sup>th</sup> July 2019. The students are visited these stalls and made use of this Book exhibition.

The Get Creative program was organized on 15<sup>th</sup> July 2019. The picture was shown to the students and faculty and told them to write story on the same. There were 50 studetn and eight faculty patticipeted in the program.

On 12<sup>th</sup> and 16<sup>th</sup> there were guest lectures by Ms. Gautami Shankar and Mr. Ramesh Paloti on book talk and A Skill for Life Long learning and Online books and journals respectively were arranged.

On 17<sup>th</sup> July 2019 Prize distribution and Valedictory Program was arranged to honour the winners of Get Cteative and Quize competition was arranged and the ve;edictory was function was arranges. The I/C Principal addresssed the gathering and honoured the winners and student volenters. The programs were hosted by Dr. Sontakke and the program was ended by giving vote of thanks by Mr. Rahul Hiremath