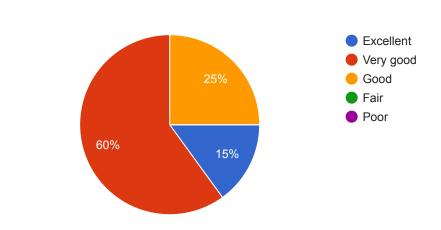

#### **FEEDBACK**

|                          |                |             |                    | DDA      |                                     |
|--------------------------|----------------|-------------|--------------------|----------|-------------------------------------|
| 1. How do yo             | u rate vour s  | atisfactio  | on about           | the Re   | ading Week?                         |
| Excellent                | Very good      | Good        | Fair               | Poor     | Comment:                            |
| 5                        | 4              | 3           | 2                  | 1        |                                     |
|                          |                |             |                    | •        |                                     |
| 2. Effectivenes          | ss of the Acti | ivities tal | ken duri           | ng the   | course.                             |
| Excellent                | Very good      | Good        | Fair               | Poor     | Comment:                            |
| 5                        | 4              | 3           | 2                  | 1        |                                     |
| 0                        |                | 1.7. (      |                    | c .1     |                                     |
| 3. Opinion ab            |                |             |                    |          |                                     |
| Excellent                | Very good      | Good        | Fair               | Poor     | Comment:                            |
| 5                        | 4              | 3           | 2                  | 1        |                                     |
| 4 Oninian ab             | aut Amanaa     | mont of     | tha aatirr         | ition.   |                                     |
| 4. Opinion ab  Excellent | Very good      | Good        | Fair               | Poor     | Comment:                            |
| 5                        | very good      | 3           | 2                  | 1        | Comment:                            |
| 3                        |                | 3           |                    |          |                                     |
| 5 Opinion abo            | out the Talk   | on Read     | ina: A SI          | cill for | Life Long learning and Online books |
| _                        | rnals By Mr.   |             | _                  | XIII IOI | Life Long learning and Orline books |
| Excellent                | Very good      | Good        | Fair               | Poor     | Comment:                            |
| 5                        | very good      | 3           | 2                  | 1        | Comment.                            |
| <u> </u>                 |                | U           |                    |          |                                     |
| 6.Opinion ab             | out the Book   | talk by     | Miss Ga            | utami !  | Shankar                             |
| o.epinon ac              | out the book   | tulk by     | 111100. <b>G</b> a | diami    | onunar.                             |
| Excellent                | Very good      | Good        | Fair               | Poor     | Comment:                            |
| 5                        | 4              | 3           | 2                  | 1        |                                     |
|                          |                |             |                    |          |                                     |
| 7. Opinion ab            | out topic of   | the creat   | ive shor           | t story  | writing Competition                 |
| •                        | •              |             |                    | J        |                                     |
| Excellent                | Very good      | Good        | Fair               | Poor     | Comment:                            |
| 5                        | 4              | 3           | 2                  | 1        |                                     |
|                          |                |             |                    |          |                                     |
| 8.Opinion ab             | out Usefulne   | ess of the  | Quiz co            | mpetit   | ion                                 |
|                          |                |             |                    | _        |                                     |
| Excellent                | Very good      | Good        | Fair               | Poor     | Comment:                            |
| 5                        | 4              | 3           | 2                  | 1        |                                     |
|                          |                |             |                    |          |                                     |
| 9.Opinion ab             | out location   | of the Bo   | oks Noc            | ok (Boo  | k Exhibition) on every floors       |
|                          |                |             |                    |          |                                     |