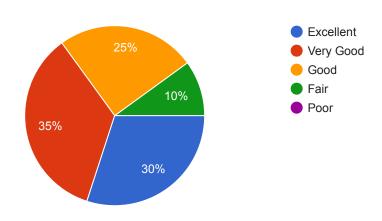

#### **FEEDBACK**

|                          |                |             |                    | DDA      |                                     |
|--------------------------|----------------|-------------|--------------------|----------|-------------------------------------|
| 1. How do yo             | u rate vour s  | atisfactio  | on about           | the Re   | ading Week?                         |
| Excellent                | Very good      | Good        | Fair               | Poor     | Comment:                            |
| 5                        | 4              | 3           | 2                  | 1        |                                     |
|                          |                |             |                    | •        |                                     |
| 2. Effectivenes          | ss of the Acti | ivities tal | ken duri           | ng the   | course.                             |
| Excellent                | Very good      | Good        | Fair               | Poor     | Comment:                            |
| 5                        | 4              | 3           | 2                  | 1        |                                     |
| 0                        |                | 1.7. (      |                    | c .1     |                                     |
| 3. Opinion ab            |                |             |                    |          |                                     |
| Excellent                | Very good      | Good        | Fair               | Poor     | Comment:                            |
| 5                        | 4              | 3           | 2                  | 1        |                                     |
| 4 Oninian ab             | aut Amanaa     | mont of     | tha aatirr         | ition.   |                                     |
| 4. Opinion ab  Excellent | Very good      | Good        | Fair               | Poor     | Comment:                            |
| 5                        | very good      | 3           | 2                  | 1        | Comment:                            |
| 3                        |                | 3           |                    |          |                                     |
| 5 Opinion abo            | out the Talk   | on Read     | ina: A SI          | cill for | Life Long learning and Online books |
| _                        | rnals By Mr.   |             | _                  | XIII IOI | Life Long learning and Orline books |
| Excellent                | Very good      | Good        | Fair               | Poor     | Comment:                            |
| 5                        | very good      | 3           | 2                  | 1        | Comment.                            |
| <u> </u>                 |                | U           |                    |          |                                     |
| 6.Opinion ab             | out the Book   | talk by     | Miss Ga            | utami !  | Shankar                             |
| o.epinon ac              | out the book   | tulk by     | 111100. <b>G</b> a | diami    | onunar.                             |
| Excellent                | Very good      | Good        | Fair               | Poor     | Comment:                            |
| 5                        | 4              | 3           | 2                  | 1        |                                     |
|                          |                |             |                    |          |                                     |
| 7. Opinion ab            | out topic of   | the creat   | ive shor           | t story  | writing Competition                 |
| •                        | •              |             |                    | J        |                                     |
| Excellent                | Very good      | Good        | Fair               | Poor     | Comment:                            |
| 5                        | 4              | 3           | 2                  | 1        |                                     |
|                          |                |             |                    |          |                                     |
| 8.Opinion ab             | out Usefulne   | ess of the  | Quiz co            | mpetit   | ion                                 |
|                          |                |             |                    | _        |                                     |
| Excellent                | Very good      | Good        | Fair               | Poor     | Comment:                            |
| 5                        | 4              | 3           | 2                  | 1        |                                     |
|                          |                |             |                    |          |                                     |
| 9.Opinion ab             | out location   | of the Bo   | oks Noc            | ok (Boo  | k Exhibition) on every floors       |
|                          |                |             |                    |          |                                     |