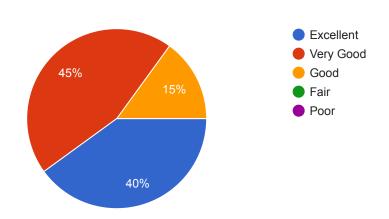

#### **FEEDBACK**

|                          |                |             |                    | DDA      |                                     |
|--------------------------|----------------|-------------|--------------------|----------|-------------------------------------|
| 1. How do yo             | u rate vour s  | atisfactio  | on about           | the Re   | ading Week?                         |
| Excellent                | Very good      | Good        | Fair               | Poor     | Comment:                            |
| 5                        | 4              | 3           | 2                  | 1        |                                     |
|                          |                |             |                    | •        |                                     |
| 2. Effectivenes          | ss of the Acti | ivities tal | ken duri           | ng the   | course.                             |
| Excellent                | Very good      | Good        | Fair               | Poor     | Comment:                            |
| 5                        | 4              | 3           | 2                  | 1        |                                     |
| 0                        |                | 1.7. (      |                    | c .1     |                                     |
| 3. Opinion ab            |                |             |                    |          |                                     |
| Excellent                | Very good      | Good        | Fair               | Poor     | Comment:                            |
| 5                        | 4              | 3           | 2                  | 1        |                                     |
| 4 Oninian ab             | aut Amanaa     | mont of     | tha aatirr         | ition.   |                                     |
| 4. Opinion ab  Excellent | Very good      | Good        | Fair               | Poor     | Comment:                            |
| 5                        | very good      | 3           | 2                  | 1        | Comment:                            |
| 3                        |                | 3           |                    |          |                                     |
| 5 Opinion abo            | out the Talk   | on Read     | ina: A SI          | cill for | Life Long learning and Online books |
| _                        | rnals By Mr.   |             | _                  | XIII IOI | Life Long learning and Orline books |
| Excellent                | Very good      | Good        | Fair               | Poor     | Comment:                            |
| 5                        | very good      | 3           | 2                  | 1        | Comment.                            |
| <u> </u>                 |                | U           |                    |          |                                     |
| 6.Opinion ab             | out the Book   | talk by     | Miss Ga            | utami !  | Shankar                             |
| o.epinon ac              | out the book   | tulk by     | 111100. <b>G</b> a | diami    | onunar.                             |
| Excellent                | Very good      | Good        | Fair               | Poor     | Comment:                            |
| 5                        | 4              | 3           | 2                  | 1        |                                     |
|                          |                |             |                    |          |                                     |
| 7. Opinion ab            | out topic of   | the creat   | ive shor           | t story  | writing Competition                 |
| •                        | •              |             |                    | J        |                                     |
| Excellent                | Very good      | Good        | Fair               | Poor     | Comment:                            |
| 5                        | 4              | 3           | 2                  | 1        |                                     |
|                          |                |             |                    |          |                                     |
| 8.Opinion ab             | out Usefulne   | ess of the  | Quiz co            | mpetit   | ion                                 |
|                          |                |             |                    | _        |                                     |
| Excellent                | Very good      | Good        | Fair               | Poor     | Comment:                            |
| 5                        | 4              | 3           | 2                  | 1        |                                     |
|                          |                |             |                    |          |                                     |
| 9.Opinion ab             | out location   | of the Bo   | oks Noc            | ok (Boo  | k Exhibition) on every floors       |
|                          |                |             |                    |          |                                     |