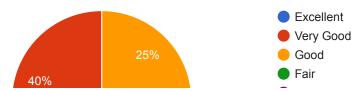

#### **FEEDBACK**

10. Opinion about books selected for Book nook (Book Exhibition)

| Excellent | Very good | Good | Fair | Poor | Comment: |
|-----------|-----------|------|------|------|----------|
| 5         | 4         | 3    | 2    | 1    |          |