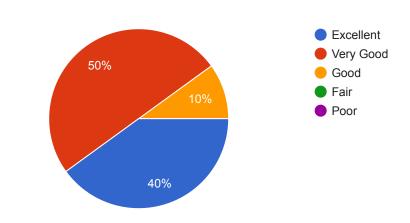

#### **FEEDBACK**

|                          |                |             |                    | DDA      |                                     |
|--------------------------|----------------|-------------|--------------------|----------|-------------------------------------|
| 1. How do yo             | u rate vour s  | atisfactio  | on about           | the Re   | ading Week?                         |
| Excellent                | Very good      | Good        | Fair               | Poor     | Comment:                            |
| 5                        | 4              | 3           | 2                  | 1        |                                     |
|                          |                |             |                    | •        |                                     |
| 2. Effectivenes          | ss of the Acti | ivities tal | ken duri           | ng the   | course.                             |
| Excellent                | Very good      | Good        | Fair               | Poor     | Comment:                            |
| 5                        | 4              | 3           | 2                  | 1        |                                     |
| 0                        |                | 1.7. (      |                    | c .1     |                                     |
| 3. Opinion ab            |                |             |                    |          |                                     |
| Excellent                | Very good      | Good        | Fair               | Poor     | Comment:                            |
| 5                        | 4              | 3           | 2                  | 1        |                                     |
| 4 Oninian ab             | aut Amanaa     | mont of     | tha aatirr         | ition.   |                                     |
| 4. Opinion ab  Excellent | Very good      | Good        | Fair               | Poor     | Comment:                            |
| 5                        | very good      | 3           | 2                  | 1        | Comment:                            |
| 3                        |                | 3           |                    |          |                                     |
| 5 Opinion abo            | out the Talk   | on Read     | ina: A SI          | cill for | Life Long learning and Online books |
| _                        | rnals By Mr.   |             | _                  | XIII IOI | Life Long learning and Orline books |
| Excellent                | Very good      | Good        | Fair               | Poor     | Comment:                            |
| 5                        | very good      | 3           | 2                  | 1        | Comment.                            |
| <u> </u>                 |                | U           |                    |          |                                     |
| 6.Opinion ab             | out the Book   | talk by     | Miss Ga            | utami !  | Shankar                             |
| o.epinon ac              | out the book   | tulk by     | 111100. <b>G</b> a | diami    | onunar.                             |
| Excellent                | Very good      | Good        | Fair               | Poor     | Comment:                            |
| 5                        | 4              | 3           | 2                  | 1        |                                     |
|                          |                |             |                    |          |                                     |
| 7. Opinion ab            | out topic of   | the creat   | ive shor           | t story  | writing Competition                 |
| •                        | •              |             |                    | J        |                                     |
| Excellent                | Very good      | Good        | Fair               | Poor     | Comment:                            |
| 5                        | 4              | 3           | 2                  | 1        |                                     |
|                          |                |             |                    |          |                                     |
| 8.Opinion ab             | out Usefulne   | ess of the  | Quiz co            | mpetit   | ion                                 |
|                          |                |             |                    | _        |                                     |
| Excellent                | Very good      | Good        | Fair               | Poor     | Comment:                            |
| 5                        | 4              | 3           | 2                  | 1        |                                     |
|                          |                |             |                    |          |                                     |
| 9.Opinion ab             | out location   | of the Bo   | oks Noc            | ok (Boo  | k Exhibition) on every floors       |
|                          |                |             |                    |          |                                     |