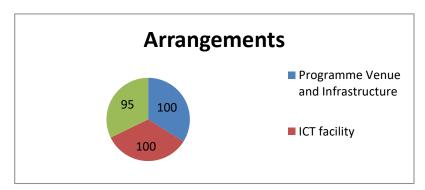

### **Feedback Analysis**

Interpretation/Analysis of feedback of Students Activity on the Guidance lecture on **How to prepare PPT** has been organized by the IQAC **along with Commerce department and Business Communication department** on Saturday, 30th August 2019

**Impression**:-The overall feedback about on the Guidance lecture on **How to prepare PPT** is highly satisfied and all students are like this kind of activity in future also. The analysis has been done on various parameter like the Resource person, Arrangement of guidance lecture and Overall impression about Students-Guidance lecture.