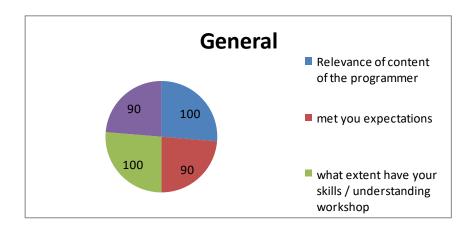

### **Feedback Analysis**

Interpretation/Analysis of feedback of Students Activity on the Guidance lecture on **How to prepare PPT** has been organized by the IQAC **along with Commerce department and Business Communication department** on Saturday, 30th August 2019

**Impression**:-The overall feedback about on the Guidance lecture on **How to prepare PPT** is highly satisfied and all students are like this kind of activity in future also. The analysis has been done on various parameter like the Resource person, Arrangement of guidance lecture and Overall impression about Students-Guidance lecture.