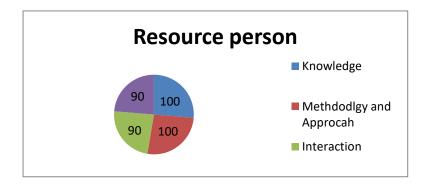

### **Feedback Analysis**

Interpretation/Analysis of feedback of Students Activity on the Guidance lecture on **How to prepare PPT** has been organized by the IQAC **along with Commerce department and Business Communication department** on Saturday, 30th August 2019

**Impression**:-The overall feedback about on the Guidance lecture on **How to prepare PPT** is highly satisfied and all students are like this kind of activity in future also. The analysis has been done on various parameter like the Resource person, Arrangement of guidance lecture and Overall impression about Students-Guidance lecture.