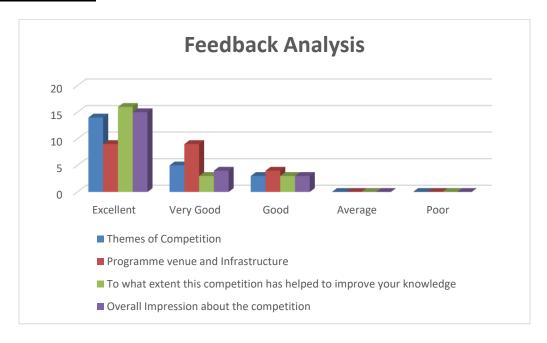

#### Feedback Analysis:

Student feedback on Poster making Competition A.Y. 2019-20 was analyzed. Approx. 64% of students rate the themes of competition clearly as Excellent and 22% of students rate as Very Good. 41% of students are rated Excellent and Very Good for Programme venue and Infrastructure. 73% of students are feel that this competition has helped them to improve their knowledge. It can be seen from the graph that more than 68% of students are rating the Overall Impression about the competition as Excellent and Very Good.