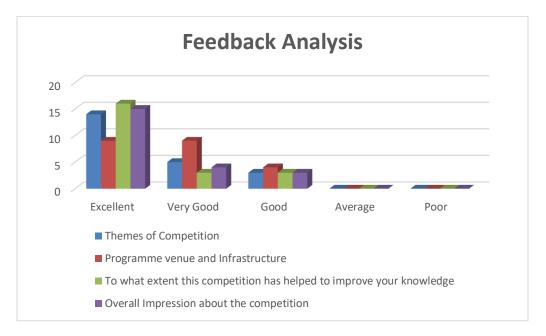

#### Feedback Analysis:

Student feedback on Poster making Competition A.Y. 2019-20 was analyzed. Approx. 64% of students rate the themes of competition clearly as Excellent and 22% of students rate as Very Good. 41% of students are rated Excellent and Very Good for Programme venue and Infrastructure. 73% of students are feel that this competition has helped them to improve their knowledge. It can be seen from the graph that more than 68% of students are rating the Overall Impression about the competition as Excellent and Very Good.