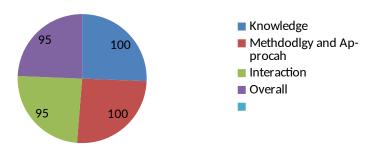

**Impression**:-The overall feedback about **Guidance lecture on "Career options after Graduation"** is highly satisfied by the T.Y.B.Com students and they like to attend such activity in future also. The analysis has been done on various parameters like the Resource person knowledge, Methodology and Approach, Interaction, and Overall impression about -Guidance lecture.