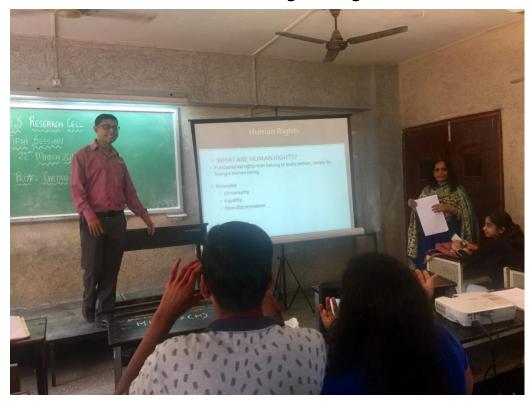

## N.S.S. Research Cell: 2018-19

Research Conclave: Nurturing Young Minds Towards Research
Fifth Session of presentation series

The N.S.S. Research Conclave, a student-teacher interactive programme has been initiated in the academic year 2018-19 under the guidance of Prin.Dr. Chandra Purkayastha with the objective of providing a platform to nurture young minds (mainly to in-house faculty members and students) towards research and innovation. It aims to provide an excellent opportunity to both teachers and students which includes presentation of original research papers or papers published in reputed international journals, discussion on topics related to research, lectures by eminent researchers, debate, etc.

The fourth session of N.S.S. Research Conclave was held on 22<sup>nd</sup> March 2019. The details of the session are as follows.

#### **Presentation Session**

| Sr.<br>No | Name of the presenter                         | Institution                                    | Topic           | Details of the Journal/Publication |
|-----------|-----------------------------------------------|------------------------------------------------|-----------------|------------------------------------|
| 1         | Mr.Chetan<br>Maru,Dept.<br>of Business<br>Law | Lala Lajpatrai College of Commerce & Economics | Human<br>Rights |                                    |

Total 100 participants including teaching faculty and students of the college attended the session.