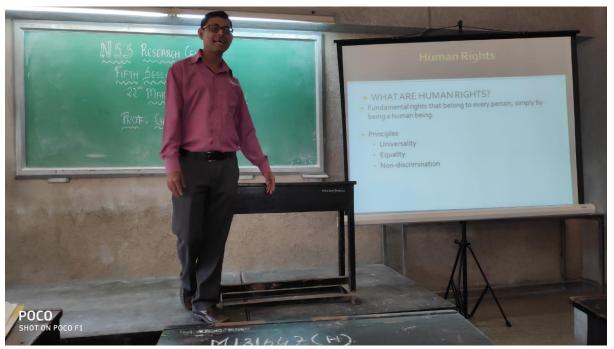

## N.S.S. Research Cell: 2018-19

Research Conclave: Nurturing Young Minds Towards Research
Fifth Session of presentation series

The N.S.S. Research Conclave, a student-teacher interactive programme has been initiated in the academic year 2018-19 under the guidance of Prin.Dr. Chandra Purkayastha with the objective of providing a platform to nurture young minds (mainly to in-house faculty members and students) towards research and innovation. It aims to provide an excellent opportunity to both teachers and students which includes presentation of original research papers or papers published in reputed international journals, discussion on topics related to research, lectures by eminent researchers, debate, etc.

The fourth session of N.S.S. Research Conclave was held on 22<sup>nd</sup> March 2019. The details of the session are as follows.

#### **Presentation Session**

| Sr.<br>No | Name of the presenter                         | Institution                                    | Topic           | Details of the Journal/Publication |
|-----------|-----------------------------------------------|------------------------------------------------|-----------------|------------------------------------|
| 1         | Mr.Chetan<br>Maru,Dept.<br>of Business<br>Law | Lala Lajpatrai College of Commerce & Economics | Human<br>Rights |                                    |

Total 100 participants including teaching faculty and students of the college attended the session.