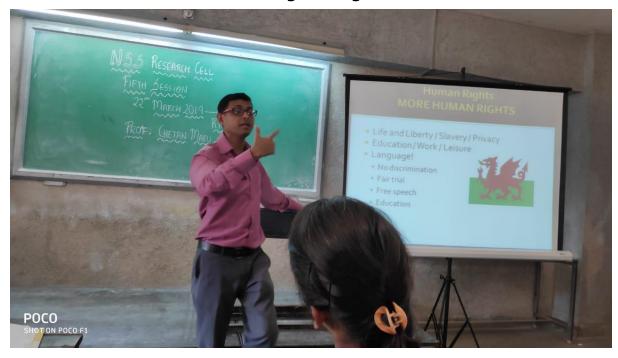

## N.S.S. Research Cell: 2018-19

Research Conclave: Nurturing Young Minds Towards Research
Fifth Session of presentation series

The N.S.S. Research Conclave, a student-teacher interactive programme has been initiated in the academic year 2018-19 under the guidance of Prin.Dr. Chandra Purkayastha with the objective of providing a platform to nurture young minds (mainly to in-house faculty members and students) towards research and innovation. It aims to provide an excellent opportunity to both teachers and students which includes presentation of original research papers or papers published in reputed international journals, discussion on topics related to research, lectures by eminent researchers, debate, etc.

The fourth session of N.S.S. Research Conclave was held on 22<sup>nd</sup> March 2019. The details of the session are as follows.

#### **Presentation Session**

| Sr.<br>No | Name of the presenter                         | Institution                                    | Topic           | Details of the Journal/Publication |
|-----------|-----------------------------------------------|------------------------------------------------|-----------------|------------------------------------|
| 1         | Mr.Chetan<br>Maru,Dept.<br>of Business<br>Law | Lala Lajpatrai College of Commerce & Economics | Human<br>Rights |                                    |