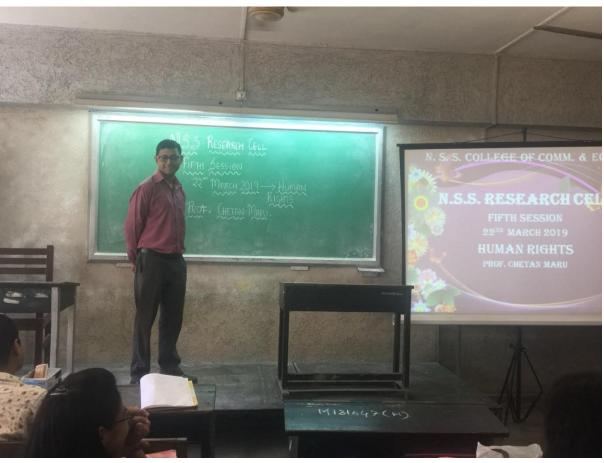

## N.S.S. Research Cell: 2018-19

Research Conclave: Nurturing Young Minds Towards Research
Fifth Session of presentation series

The N.S.S. Research Conclave, a student-teacher interactive programme has been initiated in the academic year 2018-19 under the guidance of Prin.Dr. Chandra Purkayastha with the objective of providing a platform to nurture young minds (mainly to in-house faculty members and students) towards research and innovation. It aims to provide an excellent opportunity to both teachers and students which includes presentation of original research papers or papers published in reputed international journals, discussion on topics related to research, lectures by eminent researchers, debate, etc.

The fourth session of N.S.S. Research Conclave was held on 22<sup>nd</sup> March 2019. The details of the session are as follows.

#### **Presentation Session**

| Sr.<br>No | Name of the presenter                         | Institution                                    | Topic           | Details of the Journal/Publication |
|-----------|-----------------------------------------------|------------------------------------------------|-----------------|------------------------------------|
| 1         | Mr.Chetan<br>Maru,Dept.<br>of Business<br>Law | Lala Lajpatrai College of Commerce & Economics | Human<br>Rights |                                    |