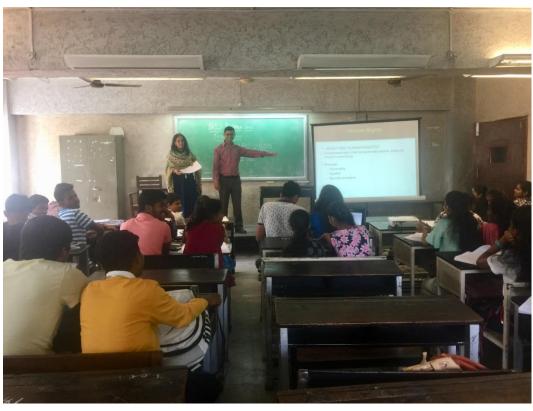

## N.S.S. Research Cell: 2018-19

Research Conclave: Nurturing Young Minds Towards Research
Fifth Session of presentation series

The N.S.S. Research Conclave, a student-teacher interactive programme has been initiated in the academic year 2018-19 under the guidance of Prin.Dr. Chandra Purkayastha with the objective of providing a platform to nurture young minds (mainly to in-house faculty members and students) towards research and innovation. It aims to provide an excellent opportunity to both teachers and students which includes presentation of original research papers or papers published in reputed international journals, discussion on topics related to research, lectures by eminent researchers, debate, etc.

The fourth session of N.S.S. Research Conclave was held on 22<sup>nd</sup> March 2019. The details of the session are as follows.

Total 100 participants including teaching faculty and students of the college attended the session.