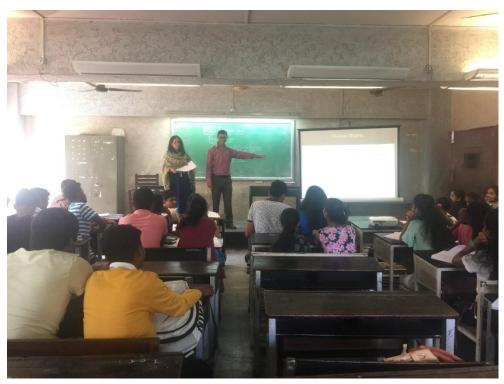

## N.S.S. Research Cell: 2018-19

Research Conclave: Nurturing Young Minds Towards Research
Fifth Session of presentation series

The N.S.S. Research Conclave, a student-teacher interactive programme has been initiated in the academic year 2018-19 under the guidance of Prin.Dr. Chandra Purkayastha with the objective of providing a platform to nurture young minds (mainly to in-house faculty members and students) towards research and innovation. It aims to provide an excellent opportunity to both teachers and students which includes presentation of original research papers or papers published in reputed international journals, discussion on topics related to research, lectures by eminent researchers, debate, etc.

The fourth session of N.S.S. Research Conclave was held on 22<sup>nd</sup> March 2019. The details of the session are as follows.

Total 100 participants including teaching faculty and students of the college attended the session.