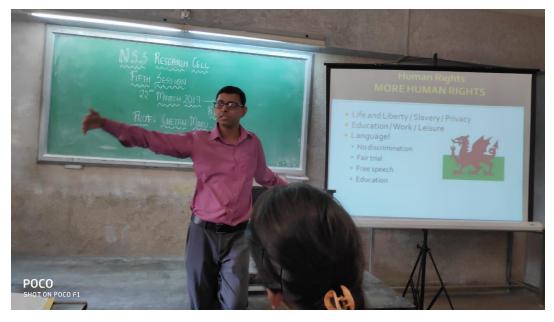

## N.S.S. Research Cell: 2018-19

Research Conclave: Nurturing Young Minds Towards Research
Fifth Session of presentation series

The N.S.S. Research Conclave, a student-teacher interactive programme has been initiated in the academic year 2018-19 under the guidance of Prin.Dr. Chandra Purkayastha with the objective of providing a platform to nurture young minds (mainly to in-house faculty members and students) towards research and innovation. It aims to provide an excellent opportunity to both teachers and students which includes presentation of original research papers or papers published in reputed international journals, discussion on topics related to research, lectures by eminent researchers, debate, etc.

The fourth session of N.S.S. Research Conclave was held on 22<sup>nd</sup> March 2019. The details of the session are as follows.

#### **Presentation Session**

| Sr.<br>No | Name of the presenter                         | Institution                                    | Topic           | Details of the Journal/Publication |
|-----------|-----------------------------------------------|------------------------------------------------|-----------------|------------------------------------|
| 1         | Mr.Chetan<br>Maru,Dept.<br>of Business<br>Law | Lala Lajpatrai College of Commerce & Economics | Human<br>Rights |                                    |

Total 100 participants including teaching faculty and students of the college attended the session.