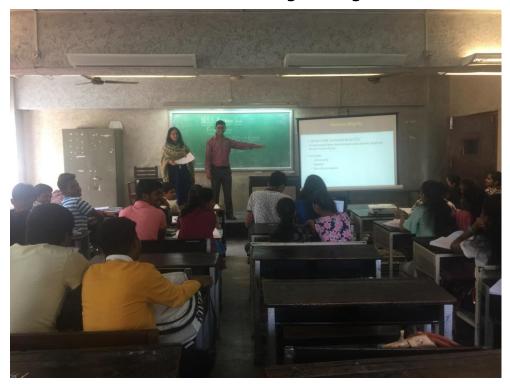

## N.S.S. Research Cell: 2018-19

Research Conclave: Nurturing Young Minds Towards Research
Fifth Session of presentation series

The N.S.S. Research Conclave, a student-teacher interactive programme has been initiated in the academic year 2018-19 under the guidance of Prin.Dr. Chandra Purkayastha with the objective of providing a platform to nurture young minds (mainly to in-house faculty members and students) towards research and innovation. It aims to provide an excellent opportunity to both teachers and students which includes presentation of original research papers or papers published in reputed international journals, discussion on topics related to research, lectures by eminent researchers, debate, etc.

The fourth session of N.S.S. Research Conclave was held on 22<sup>nd</sup> March 2019. The details of the session are as follows.

Total 100 participants including teaching faculty and students of the college attended the session.