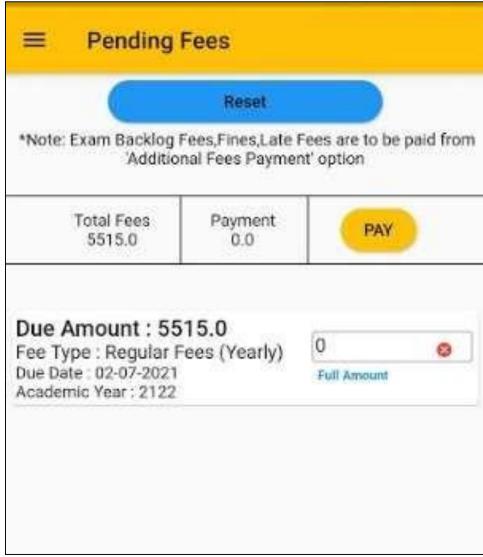

Select :- NO1

Dash Board On Dash board Click on fees payment----Pending fees and Make fees Payment

Dash Board On Dash board Click on fees payment----Pending fees and Make fees Payment

Dash Board On Dash board Click on fees payment----Pending fees and Make fees Payment