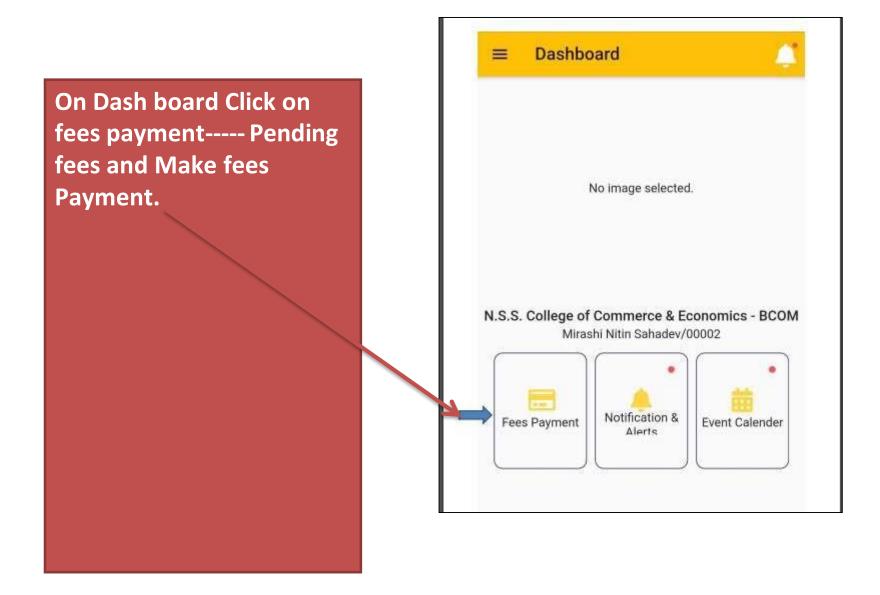

Select :- NO1

Dash Board On Dash board Click on fees payment----Pending fees and Make fees Payment

Dash Board On Dash board Click on fees payment----Pending fees and Make fees Payment

Dash Board On Dash board Click on fees payment----Pending fees and Make fees Payment