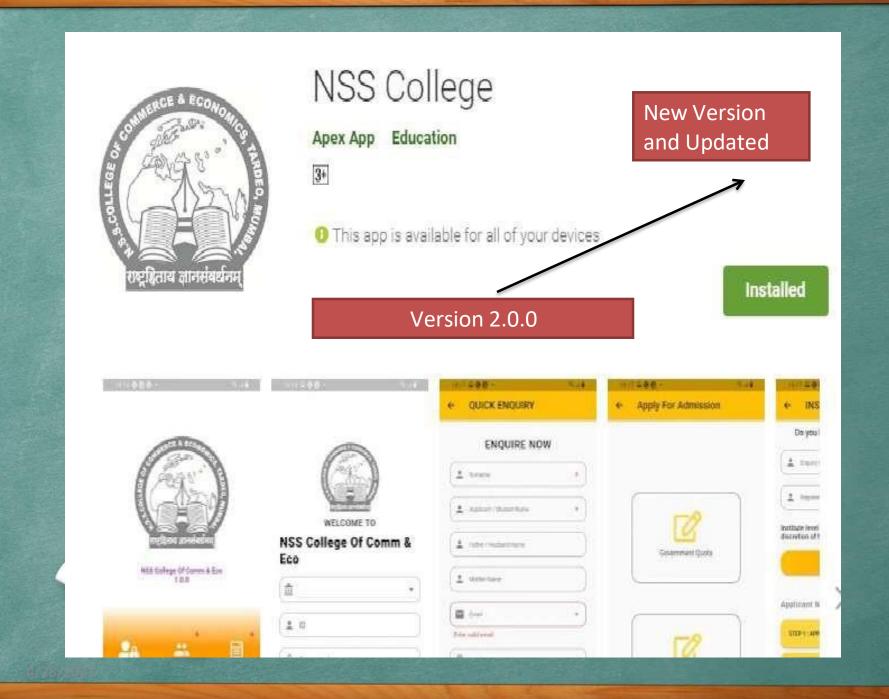

https://play.google.com/store/apps/details?id=com.aspire.aspire \_app\_nss

© 2023 All right reserved by Apex Actsoft Technologies Pvt Ltd.

1 Step:-First Click on Login – Use your old login id and password Select :- N01 Login ID :- GR Number Password :- (YYYY MM DD ) Student Birth date