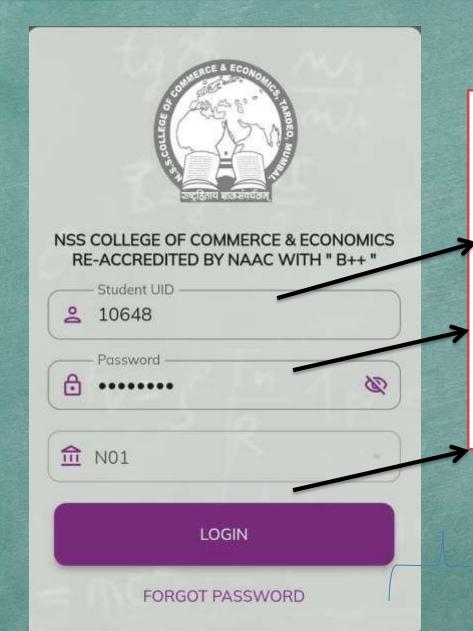

For example :- If Birthdate is 16 Feb 2003 Then password 2003 02 16 (YYYY MM DD)

1 Step:-First Click on Login – Use your old login id and password

Login ID :- GR Number

Password :- (YYYY MM DD ) Student Birth date

Select :- NO1

Dash Board On Dash board Click on fees payment----Pending fees and Make fees Payment

Dash Board On Dash board Click on fees payment----Pending fees and Make fees Payment

Dash Board On Dash board Click on fees payment----Pending fees and Make fees Payment