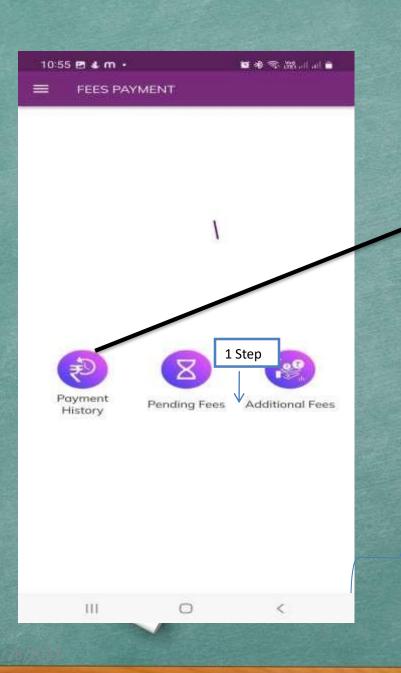

Select :- NO1

Dash Board On Dash board Click on fees payment----Pending fees and Make fees Payment

Dash Board On Dash board Click on fees payment----Pending fees and Make fees Payment

Dash Board On Dash board Click on fees payment----Pending fees and Make fees Payment

| PAYMENT HISTORY         |  |
|-------------------------|--|
| PENDING FEES            |  |
| ADDITIONAL FEES PAYMENT |  |
|                         |  |
|                         |  |
|                         |  |
|                         |  |