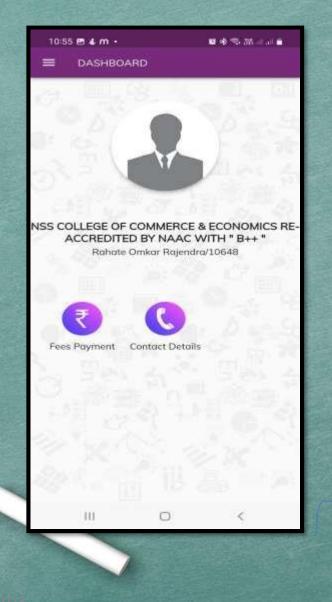

Select :- NO1

Dash Board On Dash board Click on fees payment----Pending fees and Make fees Payment

Dash Board On Dash board Click on fees payment----Pending fees and Make fees Payment

Dash Board On Dash board Click on fees payment----Pending fees and Make fees Payment