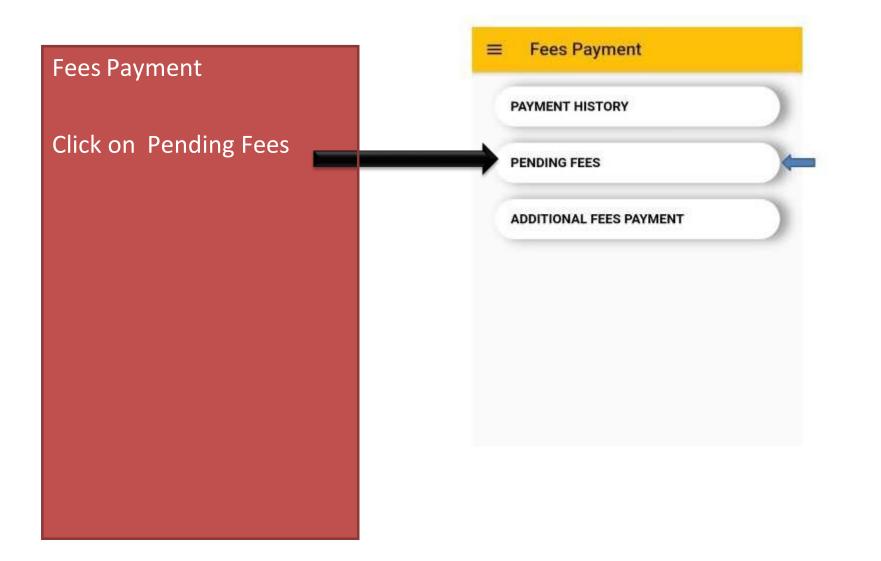

Select :- NO1

Dash Board On Dash board Click on fees payment----Pending fees and Make fees Payment

Dash Board On Dash board Click on fees payment----Pending fees and Make fees Payment

Dash Board On Dash board Click on fees payment----Pending fees and Make fees Payment

| PAYMENT HISTORY         |  |
|-------------------------|--|
| PENDING FEES            |  |
| ADDITIONAL FEES PAYMENT |  |
|                         |  |
|                         |  |
|                         |  |
|                         |  |