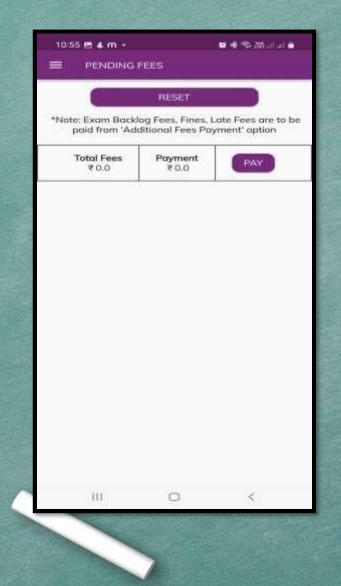

Select :- NO1

Dash Board On Dash board Click on fees payment----Pending fees and Make fees Payment

Dash Board On Dash board Click on fees payment----Pending fees and Make fees Payment

Dash Board On Dash board Click on fees payment----Pending fees and Make fees Payment

| PAYMENT HISTORY         |  |
|-------------------------|--|
| PENDING FEES            |  |
| ADDITIONAL FEES PAYMENT |  |
|                         |  |
|                         |  |
|                         |  |
|                         |  |